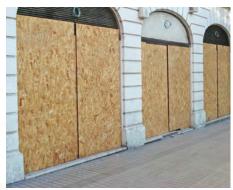

It is a product aimed specifically at solving temporary constructive problems. **LP MultiPlac** panels are generally used in fences and on site premises, which given their fast implementation, delivers organization and safety to the job site.

Even though they are not aimed at residential use, they can be used to assemble, repair, protect or side in case this is a temporary or emergency solution.

These panels versatility allows for multiple uses, which is a great advantage compared to other products that do not meet the needs of their clients.