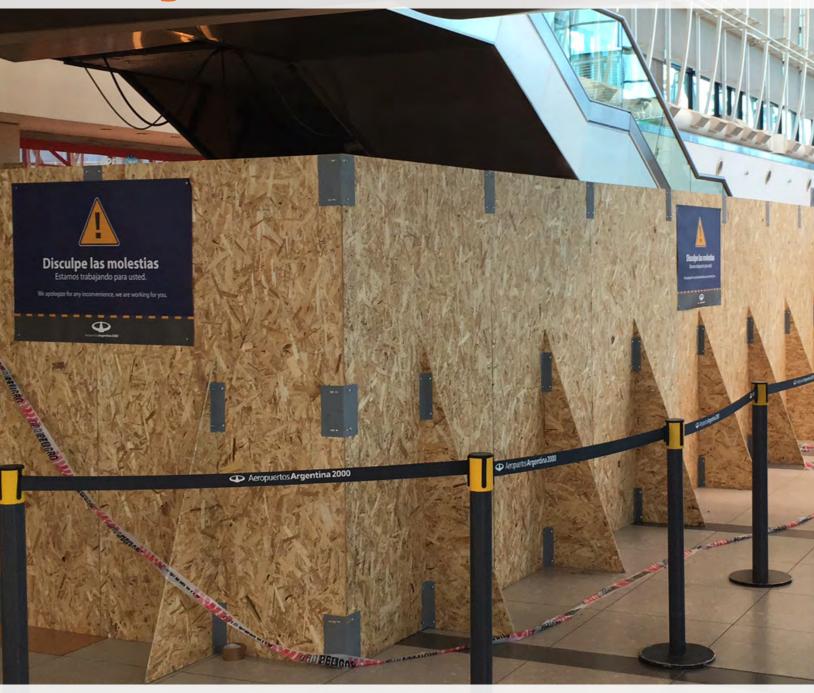

It is a product aimed specifically at solving temporary constructive problems. **LP MultiPlac** panels are generally used in fences and on site premises, which given their fast implementation, delivers organization and safety to the job site.

They are reusable and they do not harm the environment, they are non-toxic, easy to handle, they do not require special tools and can be painted, cut and nailed.

On the market, they can be found in the format  $122 \times 244$  cm and 8, 9 and 11 mm thick. They are easy to identify, since they are the only ones whose edges are not painted.