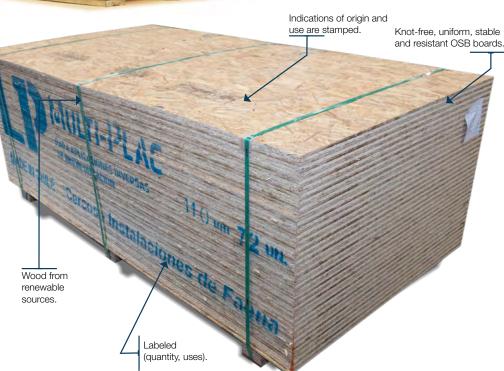

They are reusable and they do not harm the environment, they are non-toxic, easy to handle, they do not require special tools and can be painted, cut and nailed.

On the market, they can be found in the format  $122 \times 244$  cm and 8, 9 and 11 mm thick. They are easy to identify, since they are the only ones whose edges are not painted.

## **FORMAT 122 X 244 cm**

| PRODUCT             | PALLET   |
|---------------------|----------|
| OSB Multiplac 8 mm  | 108 unit |
| OSB Multiplac 9 mm  | 90 unit  |
| OSB Multiplac 11 mm | 72 unit  |